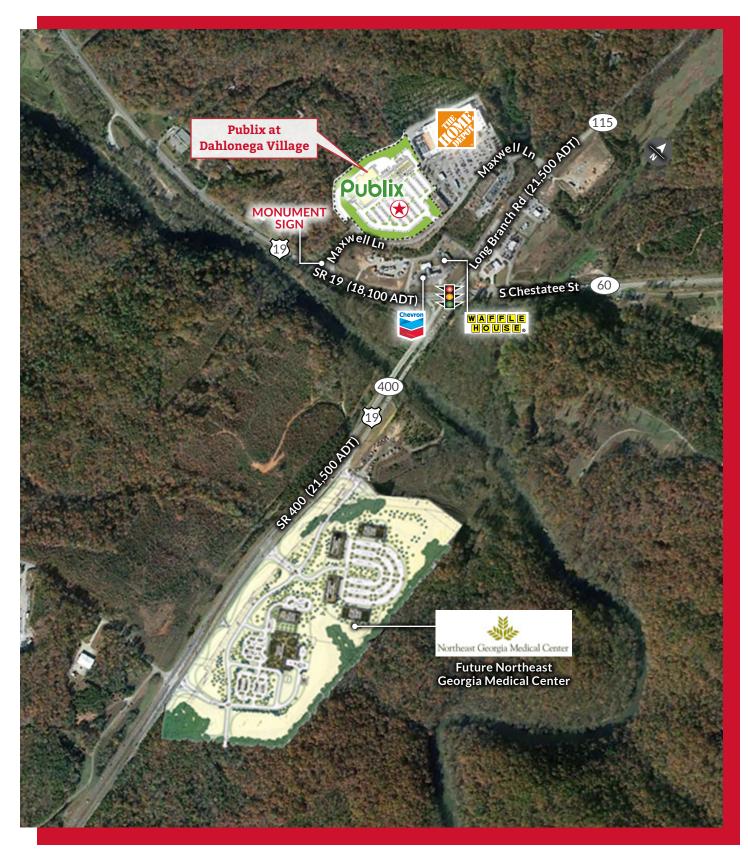

## **Publix at Dahlonega Village**

Maxwell Lane at the NWC of SR 400 and SR 60 | Dahlonega, Georgia | 30533

- Proposed 63,787 square foot Publix anchored shopping center
- Shadow anchored and shared access with established Home Depot with over 400,000 annual visits
- Future Northeast Georgia Medical Center Campus - Phase I to open Fall 2024
- Almost 40,000 vehicles per day at the intersection of State Routes 400 and 60
- 6.3 miles to downtown Dahlonega and University of North Georgia with over 7,300 students