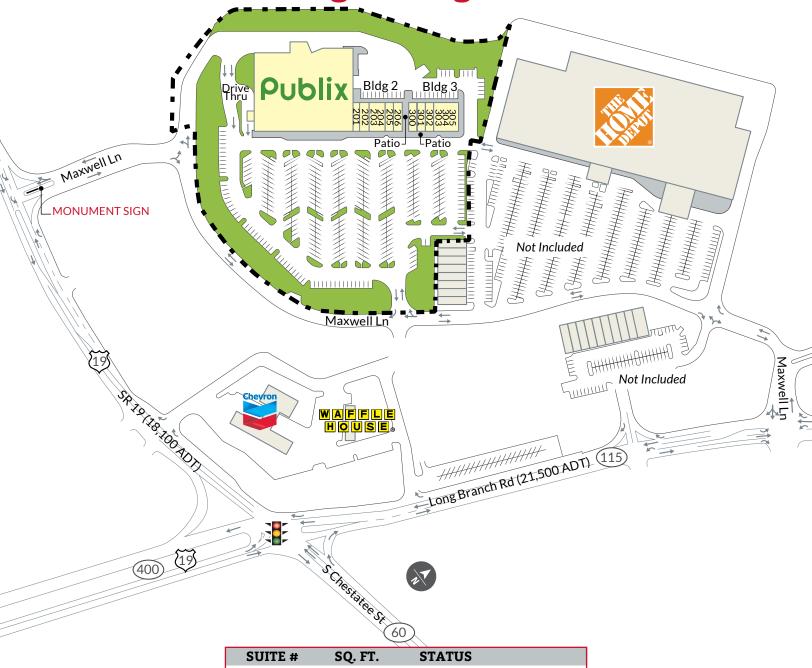

## **Publix at Dahlonega Village**

| SUITE # | SQ. FT.   | STATUS                 |
|---------|-----------|------------------------|
|         | 48,387 SF | Publix                 |
| 201     | 1,190 SF  | Great Clips – At Lease |
| 202     | 1,400 SF  | UPS Store – At Lease   |
| 203-204 | 3,027 SF  | Lifestyle Nail Bar     |
| 205     | 1,366 SF  | AVAILABLE              |
| 206     | 1,431 SF  | Jersey Mike's Subs     |
| 300     | 1,413 SF  | AVAILABLE              |
| 301     | 1,400 SF  | AVAILABLE              |
| 302     | 1,400 SF  | AVAILABLE              |
| 303-305 | 4,228 SF  | Hacienda Bar and Grill |