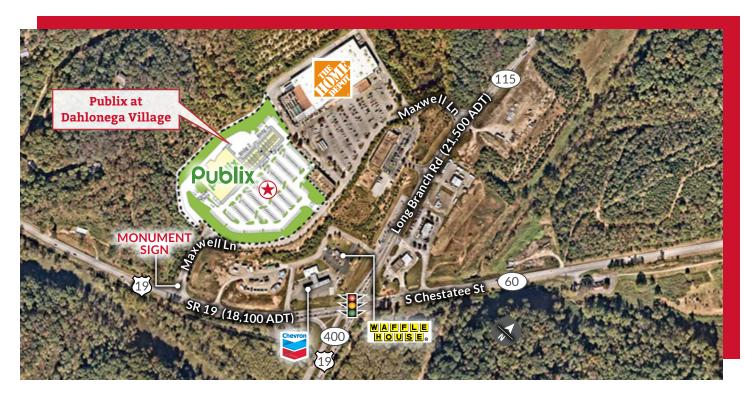

## **Publix at Dahlonega Village**

Maxwell Lane at the NWC of SR 400 and SR 60 | Dahlonega, Georgia | 30533

- Proposed 63,787 square foot Publix anchored shopping center
- Shadow anchored and shared access with established Home Depot with over 400,000 annual visits
- Future Northeast Georgia Medical Center Campus - Phase I to open Fall 2024
- Almost 40,000 vehicles per day at the intersection of State Routes 400 and 60
- 6.3 miles to downtown Dahlonega and University of North Georgia with over 7,300 students