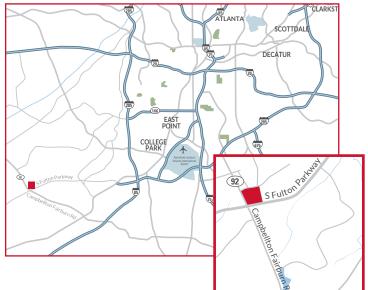

## **Parkway Village**

5370 Campbellton Fairburn Road at S Fulton Parkway | Fairburn, Georgia | 30213

- 83,100 square foot neighborhood center anchored by Publix Super Market
- Located in South Fulton County, home to Hartsfield Jackson International Airport as well as the headquarters of Chick-fil-A, Delta Airlines and Porsche
- New Mondelez Logistics Center across the street will add to the estimated 42,000 vehicles per day at this intersection
- Excellent visibility and even more convenient accessibility with a new traffic signal installed in 2020
- Hall Road intersects with Highway 92 at Parkway Village and is home to new Fulton County elementary, middle and high schools