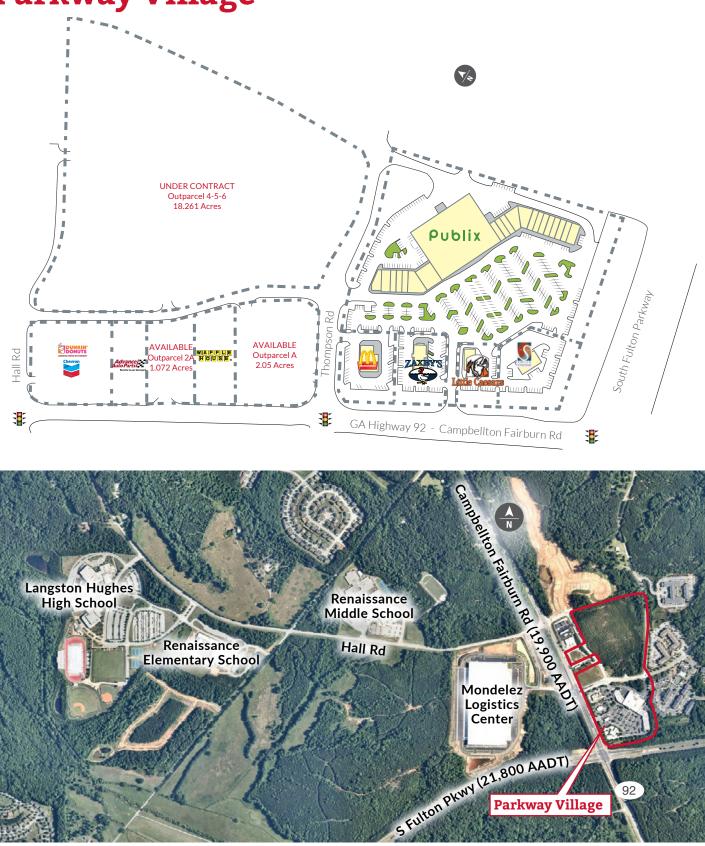

## **Parkway Village**

5370 Campbellton Fairburn Road at S Fulton Parkway | Fairburn, Georgia | 30213

- 83,100 square foot neighborhood center anchored by Publix Super Market
- Located in South Fulton County, home to Hartsfield Jackson International Airport as well as the headquarters of Chick-fil-A, Delta Airlines and Porsche
- New Mondelez Logistics Center across the street will add to the estimated 42,000 vehicles per day at this intersection
- Excellent visibility and even more convenient accessibility with a new traffic signal installed in 2020
- Hall Road intersects with Highway 92 at Parkway Village and is home to new Fulton County elementary, middle and high schools

## **Parkway Village**

For More Information Call: Angie Akins 678.725.1514

watkinsreg.com 1958 Monroe Drive NE Atlanta | Georgia | 30324 404.872.8666

| SUITE # | SQ. FT.   | STATUS                                      |
|---------|-----------|---------------------------------------------|
| 100/110 | 3,500 SF  | La Fiesta Mexican Restaurant                |
| 120     | 1,050 SF  | J Nails                                     |
| 130     | 1,750 SF  | Exquisite Smiles                            |
| 140     | 2,980 SF  | Beverage City #2                            |
| 200     | 1,400 SF  | Crown Royal Brazilian Wax                   |
| 210     | 1,400 SF  | Five Star Pack N Ship                       |
| 22 0    | 1,400 SF  | Planet Smoothie                             |
| 300     | 45,600 SF | Publix                                      |
| 400     | 1,400 SF  | CT Wireless                                 |
| 410     | 1,400 SF  | Jackson Eye Care                            |
| 420     | 1,400 SF  | Beauty Supply                               |
| 430     | 2,569 SF  | Undeniable Urgent Care                      |
| 440     | 2,553 SF  | South Fulton Pet Care                       |
| 500     | 1,400 SF  | Presidential Cuts                           |
| 510     | 1,400 SF  | The Original Hot Dog Factory (Coming Soon!) |
| 520     | 1,050 SF  | China 88                                    |
| 530     | 1,750 SF  | Benchmark Physical Therapy                  |
| 600     | 1,400 SF  | Golden Krust Caribbean Restaurant           |
| 610     | 1,400 SF  | Vibe Salon                                  |
| 620     | 1,400 SF  | Goodwill                                    |
| 630     | 2,100 SF  | Ruchda Wings                                |
| 700     | 1,400 SF  | Little Caesars Pizza                        |
| 710     | 1,384 SF  | Nature's Touch Dry Cleaners                 |