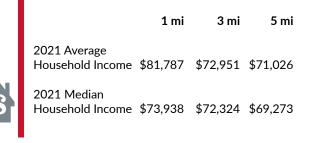

|                                         | 1 mi  | 3 mi   | 5 mi   |
|-----------------------------------------|-------|--------|--------|
| 2021 Estimated Population               | 3,675 | 39,978 | 70,005 |
| 2026 Population Projection              | 3,965 | 32,629 | 76,197 |
| Historical Annual<br>Growth 2010 - 2020 | 5.6%  | 2.8%   | 2.1%   |