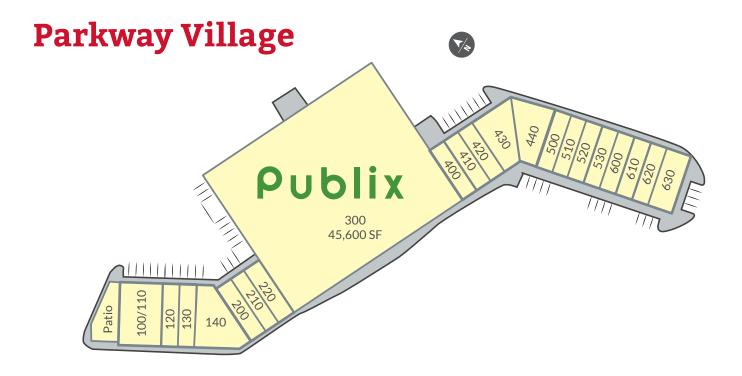

## **Parkway Village**

For More Information Call: Angie Akins 678.725.1514

watkinsreg.com 1958 Monroe Drive NE Atlanta | Georgia | 30324 404.872.8666

| SUITE # | SQ. FT.   | STATUS                                      |
|---------|-----------|---------------------------------------------|
| 100/110 | 3,500 SF  | La Fiesta Mexican Restaurant                |
| 120     | 1,050 SF  | J Nails                                     |
| 130     | 1,750 SF  | Exquisite Smiles                            |
| 140     | 2,980 SF  | Beverage City #2                            |
| 200     | 1,400 SF  | Crown Royal Brazilian Wax                   |
| 210     | 1,400 SF  | Five Star Pack N Ship                       |
| 22 0    | 1,400 SF  | Planet Smoothie                             |
| 300     | 45,600 SF | Publix                                      |
| 400     | 1,400 SF  | CT Wireless                                 |
| 410     | 1,400 SF  | Jackson Eye Care                            |
| 420     | 1,400 SF  | Beauty Supply                               |
| 430     | 2,569 SF  | Undeniable Urgent Care                      |
| 440     | 2,553 SF  | South Fulton Pet Care                       |
| 500     | 1,400 SF  | Presidential Cuts                           |
| 510     | 1,400 SF  | The Original Hot Dog Factory (Coming Soon!) |
| 520     | 1,050 SF  | China 88                                    |
| 530     | 1,750 SF  | Benchmark Physical Therapy                  |
| 600     | 1,400 SF  | Golden Krust Caribbean Restaurant           |
| 610     | 1,400 SF  | Vibe Salon                                  |
| 620     | 1,400 SF  | Goodwill                                    |
| 630     | 2,100 SF  | Ruchda Wings                                |
| 700     | 1,400 SF  | Little Caesars Pizza                        |
| 710     | 1,384 SF  | Nature's Touch Dry Cleaners                 |